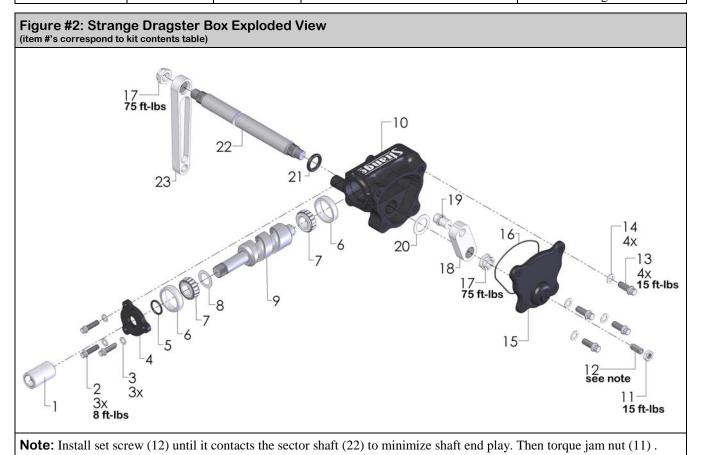

| KIT CONTENTS |                |      |                                    |  |  |  |
|--------------|----------------|------|------------------------------------|--|--|--|
| Item#        | Part#          | Qty. | Description                        |  |  |  |
| 1            | S3441E         | 1    | Steering Box Splined Input Sleeve  |  |  |  |
| 2            | S3441U         | 3    | 1/4-20 x 7/8" 12 Point Screw       |  |  |  |
| 3            | B1260E         | 3    | 1/4" Stripper Washer               |  |  |  |
| 4            | S3441C         | 1    | Steering Box Cover (3 holes)       |  |  |  |
| 5            | S3441O         | 1    | Steering Box Cover O-Ring #114     |  |  |  |
| 6            | S3441K         | 2    | Timken Bearing Cup (L21511)        |  |  |  |
| 7            | S3441J         | 2    | Timken Bearing (L21549)            |  |  |  |
| 8            | S3441V         | 1    | 5/8" x 0.005" Shim                 |  |  |  |
| 9            | S3441D         | 1    | Input Shaft/ Worm Gear             |  |  |  |
| 10           | S3441A         | 1    | Steering Box Housing               |  |  |  |
| 11           | S3441R         | 1    | 5/16-18 Jam Nut                    |  |  |  |
| 12           | S3441Q         | 1    | 5/16-18 x .75" Dog Point Set Screw |  |  |  |
| 13           | S3441T         | 4    | 5/16-18 x 1" 12 Point Screw        |  |  |  |
| 14           | B1260M         | 4    | 5/16" Stripper Washer              |  |  |  |
| 15           | S3441B         | 1    | Steering Box Cover (4 holes)       |  |  |  |
| 16           | L4500J         | 1    | Steering Box Cover O-Ring #037     |  |  |  |
| 17           | H1135C         | 2    | 1/2-20 Flexlock Nut                |  |  |  |
| 18           | S3441G         | 1    | Steering Box Swing Arm             |  |  |  |
| 19           | S3441H         | 1    | Steering Box Swing Pin             |  |  |  |
| 20           | S3441N         | 1    | 3/4" x .031" Shim                  |  |  |  |
| 21           | S3441P         | 1    | O-Ring #210                        |  |  |  |
| 22           | S3441F (S/M/L) | 1    | Sector Shaft                       |  |  |  |
| 23           | S3441I         | 1    | Pitman Arm                         |  |  |  |

#### Important notes:

- Shim (8) is used to fine tune input shaft/ worm gear preload.
- Steering box splined input sleeve (1) may need to be welded to a steering wheel assembly. For welding reference splined input sleeve is made from AISI 1026 steel. Engage splined input sleeve and assembly with input shaft/ worm gear (9). Then drill hole through input splined sleeve and input shaft/ worm gear to secure with a pin.
- NLGI2 or equivalent grease is packed in the steering box.