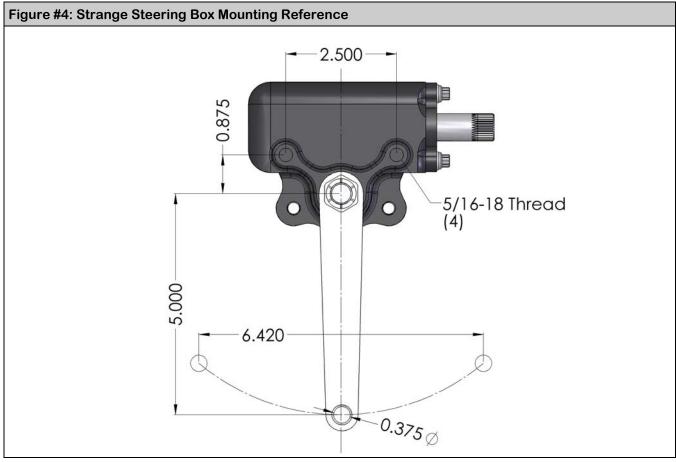

#### **Features of the Strange Steering Box:**

- Black anodized aluminum body
- Pocket milled pitman arm
- CNC Profiled, nitrided, and REM polished worm gear for maximum wear resistance and minimal "play"
- 3 Different sector shaft lengths for alcohol, fuel and nostalgia funny cars
- Set screw to adjust sector shaft end play
- Mounting holes on both sides of the steering box for rigid mounting
- 3/4" Dia. stainless steel sector shaft
- 10:1 Steering ratio (number of turns of input shaft / number of turns of output shaft)
- Total weight of 5.25 lbs.
- Two full turns of steering wheel lock to lock