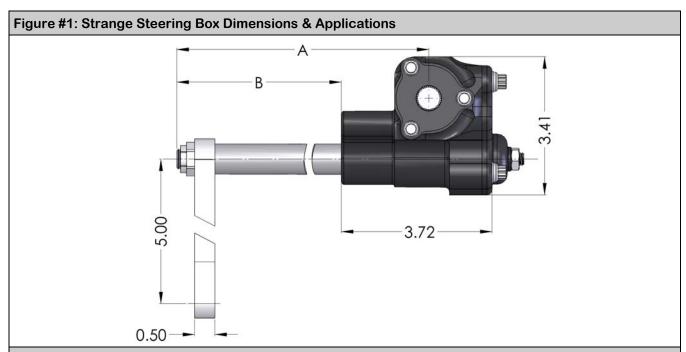

## Installation instructions for Strange Steering Box

| Strange Steering Box Dimensions and Applications |     |         |                     |              |  |  |
|--------------------------------------------------|-----|---------|---------------------|--------------|--|--|
| Part#                                            | A   | В       | Sector Shaft Length | Application  |  |  |
| S3441S                                           | 13" | 10.875" | 14.625"             | Alcohol FC   |  |  |
| S3441M                                           | 14" | 11.875" | 15.625"             | Fuel FC      |  |  |
| S3441L                                           | 15" | 12.875" | 16.625"             | Nostalgia FC |  |  |