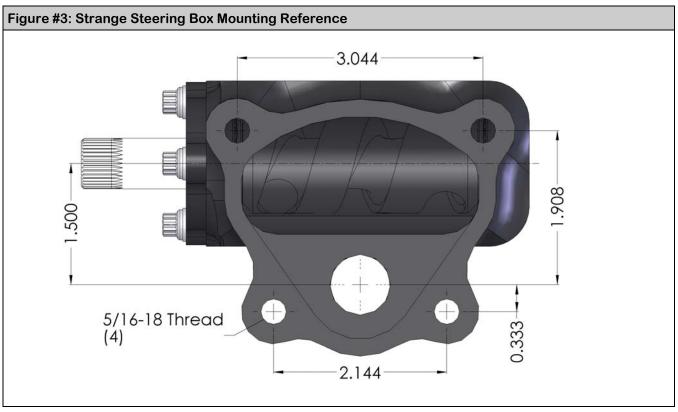

#### **Features of the Strange Steering Box:**

- Black anodized aluminum body
- Pocket milled pitman arm
- CNC Profiled, nitrided, and REM polished worm gear for maximum wear resistance and minimal "play"
- 3 Different sector shaft lengths for alcohol, fuel and nostalgia funny cars
- Set screw to adjust sector shaft end play
- Mounting holes on both sides of the steering box for rigid mounting
- 3/4" Dia. stainless steel sector shaft
- 10:1 Steering ratio (number of turns of input shaft / number of turns of output shaft)
- Total weight of 5.25 lbs.
- Two full turns of steering wheel lock to lock